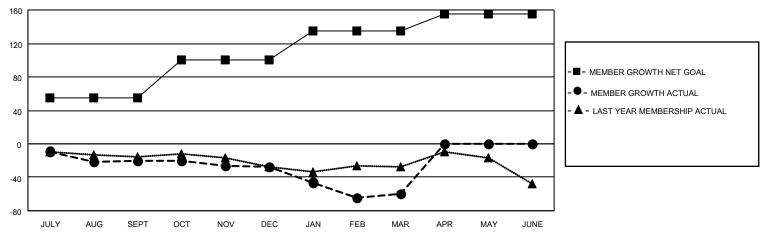

## MONTHLY MEMBERSHIP PROGRESS REPORT

LOCATION TEXAS District 2 X3 Results as of: 3/31/2021

| Clubs         |               |             |               | Members               |                        |                         |                                                    |  |
|---------------|---------------|-------------|---------------|-----------------------|------------------------|-------------------------|----------------------------------------------------|--|
|               | RESULTS FOR   | R 2020-2021 |               | RESULTS FOR 2020-2021 |                        |                         |                                                    |  |
| QUARTER       | NEW CLUB GOAL | NEW CLUBS   | DROPPED CLUBS | QUARTER MEME          | BER GROWTH NET<br>GOAL | MEMBER GROWTH<br>ACTUAL | DROPPED<br>MEMBERS ACTUAL<br>(including transfers) |  |
| JULY/AUG/SEPT | 0             | 0           | 0             | JULY/AUG/SEPT         | 55                     | 34                      | 52                                                 |  |
| OCT/NOV/DEC   | 0             | 0           | 0             | OCT/NOV/DEC           | 45                     | 46                      | 52                                                 |  |
| JAN/FEB/MAR   | 1             | 0           | 1             | JAN/FEB/MAR           | 35                     | 31                      | 63                                                 |  |
| APR/MAY/JUNE  | 1             | 0           | 0             | APR/MAY/JUNE          | 20                     | 0                       | 0                                                  |  |

## GOALS AND ACTUAL MEMBERS CUMULATIVE

| DROPPED CLUBS: 1 |     | 31 CLUBS OF 50 ADDED 1 OR MORE<br>NEW MEMBERS | GENDER DISTRIBUTION           MALE         867 (63.89%)           FEMALE         490 (36.11%) |               |     |
|------------------|-----|-----------------------------------------------|-----------------------------------------------------------------------------------------------|---------------|-----|
| DROPPED MEMBERS  |     |                                               | I LIVIALL                                                                                     | 490 (30.1170) |     |
| DECEASED         | 15  | CLICK HERE FOR CUMULATIVE                     | TOTAL FAMILY UNIT MEMBERS                                                                     |               | 176 |
| CLUB CANCELLED   | 8   | MEMBERSHIP DATA                               |                                                                                               |               | 00  |
| OTHER 144        |     |                                               | FAMILY MEMBERS PAYING HALF DUES                                                               |               | 88  |
| TOTAL            | 167 |                                               |                                                                                               |               |     |